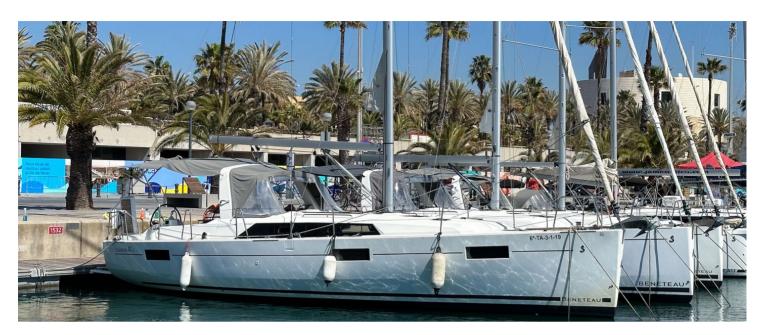

# **BENETEAU OCEANIS 41.1**

**UNDER PRESSURE - (BCN)** 

Boat equipped for offshore sailing up to 60 miles from coast for 10 people. Suitable for going to Balearic Islands.

### & Details

| Year       | Last refit | Туре       |
|------------|------------|------------|
| 2019       | N/A        | Sail yacht |
| Beam       | Length     | Draught    |
| 4.2 m      | 12.43 m    | 2.18 m     |
| People     | Pernocta   | Toilets    |
| 12         | 8          | 2          |
| Engine     | Fuel tank  | Fuel type  |
| 40.0 HP    | 200.0      | Diesel     |
| Capacity   |            |            |
| 3 Double 3 |            |            |