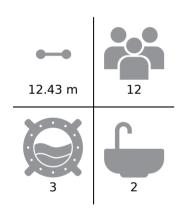

### & Details

| Year       | Last refit | Туре       |
|------------|------------|------------|
| 2019       | N/A        | Sail yacht |
| Beam       | Length     | Draught    |
| 4.2 m      | 12.43 m    | 2.18 m     |
| People     | Pernocta   | Toilets    |
| 12         | 8          | 2          |
| Engine     | Fuel tank  | Fuel type  |
| 40.0 HP    | 200.0      | Diesel     |
| Capacity   |            |            |
| 3 Double 3 |            |            |