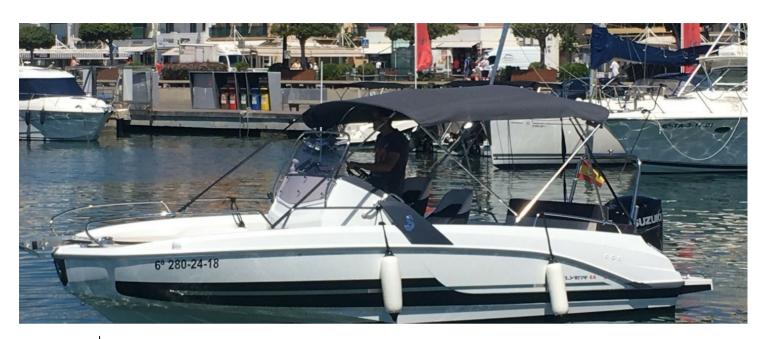

# **BENETEAU FLYER 6.6 SPACEDECK**

## 🕰 Details

| Year     | Last refit | Туре       |
|----------|------------|------------|
| 2018     | N/A        | Open boats |
| Beam     | Length     | Draught    |
| 2.5 m    | 6.43 m     | 0.4 m      |
| People   | Pernocta   | Toilets    |
| 8        |            |            |
| Engine   | Fuel tank  | Fuel type  |
| 150.0 HP | 170.0      | Gasoline   |